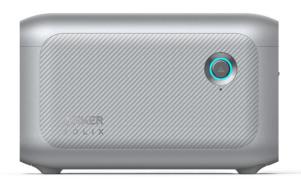

# **Anker SOLIX BP1000 Expansion Battery**

ANKER SCLIX

1056wh







# Highlights

InfiniPower™

### 10 Years of Everyday Use



# **Extremely Durable** and Safe



#### **Double the Power**





# **Specifications**

#### **Product Model**

PN A1761-85

Model Name Anker Solix BP1000 Expansion Battery

## **Battery Info**

Type of Battery LiFePO4

Capacity 1056wh

Capacity 330000mAh

Cycle Life 3000+(to 80%)



## **Specifications**

## Package Content

Product Anker SOLIX BP1000 Expansion Battery

Cable Battery-to-host charging cable

User Manual User Manual

Certification

CE UL

RCM RoHS

UN38.3 MSDS

## Weight & Dimentions

Product Dimention 32.3cm\*19.5cm\*19.9cm

Package Size 40.8cm\*32.2cm\*23.7cm

Packaging Size With 43cm\*33.5cm\*26cm UN Box

Product Weight 9.06kg

Product Weight With Package 10kg