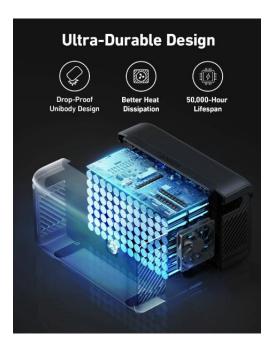

# **Anker SOLIX BP1000 Expansion Battery**

ANKER SCLIX

1056wh







# Highlights

InfiniPower™

### 10 Years of Everyday Use



# **Extremely Durable** and Safe



#### **Double the Power**





# **Specifications**

#### **Product Model**

PN A1761-85

Model Name Anker Solix BP1000 Expansion Battery

## **Battery Info**

Type of Battery LiFePO4

Capacity 1056wh

Capacity 330000mAh

Cycle Life 3000+(to 80%)



## **Specifications**

## Package Content

Product Anker SOLIX BP1000 Expansion Battery

Cable Battery-to-host charging cable

User Manual User Manual

Certification

CE UL

RCM RoHS

UN38.3 MSDS

## Weight & Dimentions

Product Dimention 32.3cm\*19.5cm\*19.9cm

Package Size 40.8cm\*32.2cm\*23.7cm

Packaging Size With 43cm\*33.5cm\*26cm UN Box

Product Weight 9.06kg

Product Weight With Package 10kg