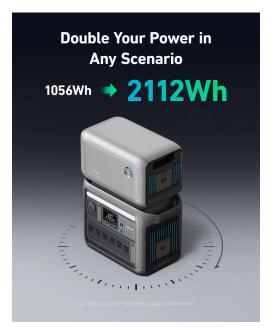

#### **Double the Power**

## **Battery Info**

Type of Battery LiFePO4

Capacity 1056wh

Capacity 330000mAh

Cycle Life 3000+(to 80%)