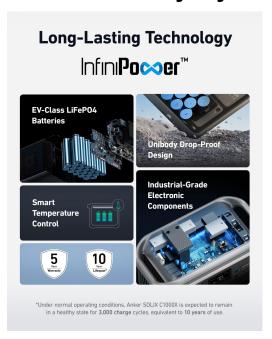

# Highlights

InfiniPower™

### 10 Years of Everyday Use

# **Extremely Durable** and Safe

## **Battery Info**

Type of Battery LiFePO4

Capacity 1056wh

Capacity 330000mAh

Cycle Life 3000+(to 80%)