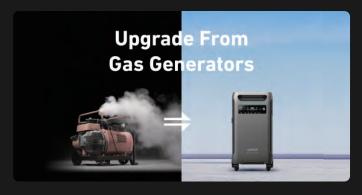

## Replace Gas Generators, Clean and Easy

Say so long to the gas generator. Power your home with clean energy that connects to your existing inlet box and transfer switch.