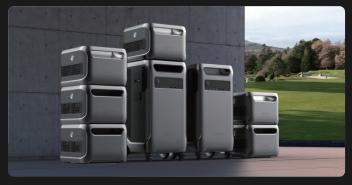

#### Massive Power Capacity with Battery Expansion

Each unit of F3800 has 3.84kWh of capacity. Go even bigger with six expansion batteries for 26.9kWh. For even larger needs, combine two units and stack 12 expansion batteries for a massive 53.8kWh of capacity.