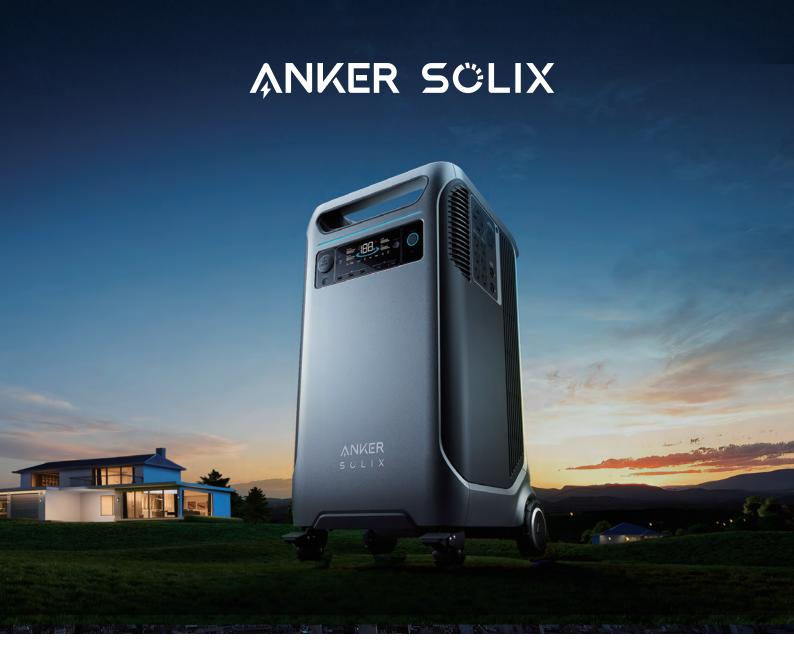

# Anker SOLIX F3800 New Portable Power Station

Minimum Effort, Maximum Power

| Capacity (Wh)        | 3840Wh                                    | Battery Lifecycle     | 3000 times |
|----------------------|-------------------------------------------|-----------------------|------------|
| AC Power (W)         | Total 6000W (120V/240V)                   | Battery Type          | LFP        |
| AC Ports             | 6 x 1800W (120V)<br>2 x 6000W (120V/240V) | Net Weight (kg)       | 60         |
| USB-A                | 12W*2                                     | HyperFlash Technology | Υ          |
| USB-C                | 100W*3                                    | Power Saving Mode     | N          |
| AC Input Power (W)   | 1800W                                     | LCD Display           | Υ          |
| DC Adapter Input     | /                                         | Ambient Light Bar     | Υ          |
| Solar Input Power(W) | 2400W Max                                 | Smart App Control     | Υ          |