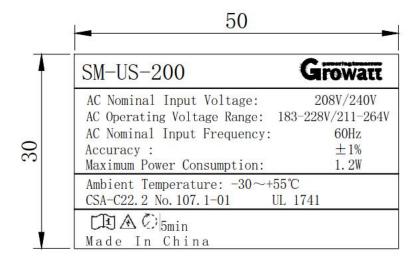

Electricity Meter, Model SM-US-200, DIN Rail mounted.

#### **APPLICABLE REQUIREMENTS**

CSA-C22.2 No.107.1-01-General Use Power Supplies

UL 1741-Second Edition-Inverters, Converters, Controllers and Interconnection System Equipment For Use With Distributed Energy Sources (January 28, 2010)

### **MARKINGS**