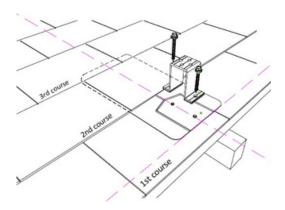

# **BRACKET INSTALLATION**

1. Locate, choose and mark the center of the rafters and snap vertical and horizontal lines to mark flashing location

Note: decide A by module width, and adjust B&C by module length

2. Slide flashing between 1st and 2nd course, at least 3/4" above the edge of the 3rd course.

Note: for better waterproofing, apply sealant as shown

3. Attach the U supporter to the flashing by self-tapping screw provided.