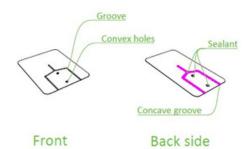

2. Slide flashing between 1st and 2nd course, at least 3/4" above the edge of the 3rd course.

Note: for better waterproofing, apply sealant as shown

3. Attach the U supporter to the flashing by self-tapping screw provided.