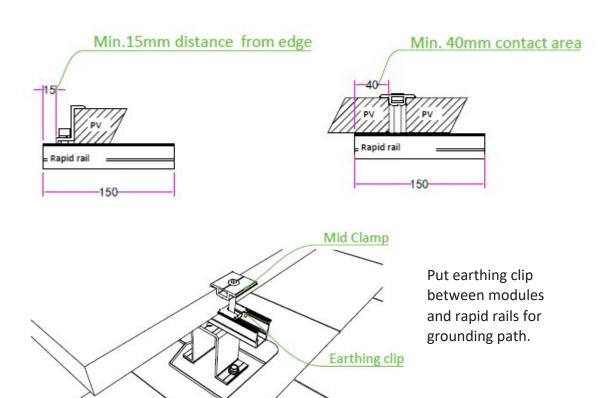

Make sure to drill square to the roof surface.

4. Bolt the rapid rail onto the U supporting by the M8 bolt provide. Torque is 13-15 Nm.

Proceed with the mounting of PV modules with mid clamps and end clamps
 For end clamp, min.15mm distance from rapid rail edge
 For mid clamp, min. 40mm contact area required