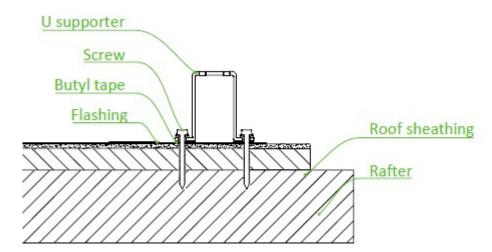

2. Slide flashing between 1st and 2nd course, at least 3/4" above the edge of the 3rd course.

Note: for better waterproofing, apply sealant as shown

3. Attach the U supporter to the flashing by self-tapping screw provided.

Make sure to drill square to the roof surface.

4. Bolt the rapid rail onto the U supporting by the M8 bolt provide. Torque is 13-15 Nm.

Proceed with the mounting of PV modules with mid clamps and end clamps
 For end clamp, min.15mm distance from rapid rail edge
 For mid clamp, min. 40mm contact area required