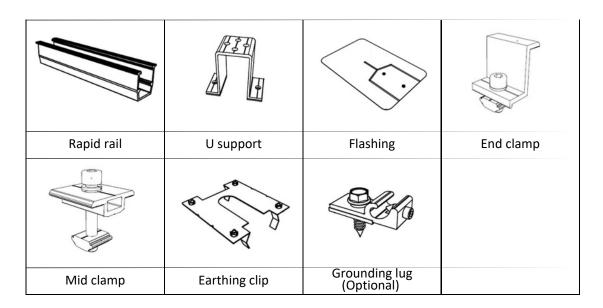

2. Slide flashing between 1st and 2nd course, at least 3/4" above the edge of the 3rd course.

Note: for better waterproofing, apply sealant as shown

3. Attach the U supporter to the flashing by self-tapping screw provided.

Make sure to drill square to the roof surface.

4. Bolt the rapid rail onto the U supporting by the M8 bolt provide. Torque is 13-15 Nm.

Proceed with the mounting of PV modules with mid clamps and end clamps
 For end clamp, min.15mm distance from rapid rail edge
 For mid clamp, min. 40mm contact area required

 Grounding lug installation (optional)
 For connecting individual module for grounding, attaching grounding lug to rapid rail and connecting with wire.

You can also simply bolt the bonding wires to adjacent modules by self-tapping screws for grounding.