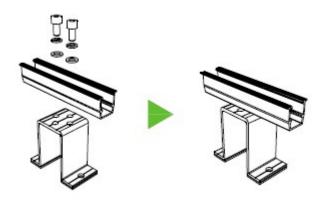

Make sure to drill square to the roof surface.

4. Bolt the rapid rail onto the U supporting by the M8 bolt provide. Torque is 13-15 Nm.

Proceed with the mounting of PV modules with mid clamps and end clamps
 For end clamp, min.15mm distance from rapid rail edge
 For mid clamp, min. 40mm contact area required