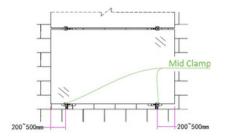

 The supporting points should keep 200-500mm distance from the module edge

- 2. The roof must be in good condition and strong enough to support the weight of the modules, including the additional equipment, wind and snow loads.
- 3. Design and specification of the product to change without notice

# **BRACKET INSTALLATION**

1. Locate, choose and mark the center of the rafters and snap vertical and horizontal lines to mark flashing location

Note: decide A by module width, and adjust B&C by module length