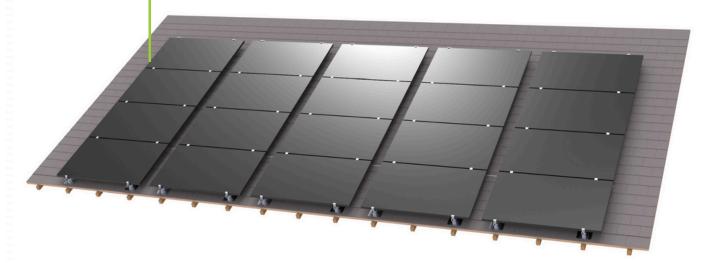

### **INTRODUCTION**

The RESCOM solar asphalt shingle flashing system is specifically designed for waterproof installations on asphalt shingle roofs.

With this system, panels can securely be anchored on existing or new roofs WITHOUT long rails.

Make sure to drill square to the roof surface.

4. Bolt the rapid rail onto the U supporting by the M8 bolt provide. Torque is 13-15 Nm.

Proceed with the mounting of PV modules with mid clamps and end clamps
 For end clamp, min.15mm distance from rapid rail edge
 For mid clamp, min. 40mm contact area required