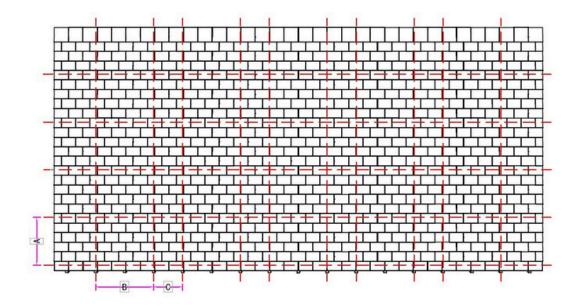

# **BRACKET INSTALLATION**

1. Locate, choose and mark the center of the rafters and snap vertical and horizontal lines to mark flashing location

Note: decide A by module width, and adjust B&C by module length