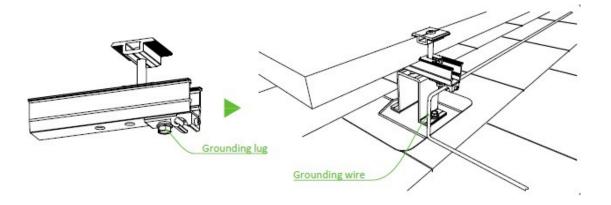

 Grounding lug installation (optional)
 For connecting individual module for grounding, attaching grounding lug to rapid rail and connecting with wire.

You can also simply bolt the bonding wires to adjacent modules by self-tapping screws for grounding.